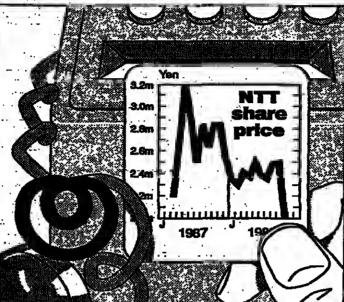

e second offering, in Novem-ber, was sold at Y2.55m; and last Wednesday, for the first time since the original flotation, the charge each below Yam.

shares sank below Y2m.

shares sank below Y2m. That obviously made selling the issue a tough assignment, but the brokers tackled it head on. A mail shot delivered last week to Japanese homes by Yamaichi, one of the big four Tokyo hro-kers, gave the flavour of the cam-naion. paign. There are three main reasons,

said Yamaichi, why NTT is cheap

OStock market theory says that when a share has fallen by 30 per cent from its peak, it is time to buy.

second a same value is 1600, and recently the stock taushed 1800. It can, therefore, be conserva-tively assumed that NTT will go to Y3m.

It all makes the British Government's privatisation efforts



prices since the beginning of the year, this is plainly of inimense-value. Second, unconsolidated subsid-

iaries: these may account for as much as a third of NTT's true profits, and the idea is that within three years or so they too will be floated on the stock mar-

The snag lies in the onset of deregalation and competition in the Japanese telecommunications industry.

There is widespread cynicism about how much this will be allowed to affect NTT's main operations, but it may well hit its suppliers - many of which are those same subsidiaries.

The "dream project" argument comes down to the idea that companies in traditional industries steel being the classic example -are attractive, because at some point in the future they can use their asset have to transform themselves into something